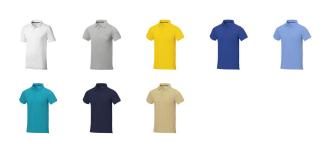

## Colour

This item in another colour? Go to igopromo.co.uk

This item is printed on the impact full front, impact upper back, left chest, right chest.