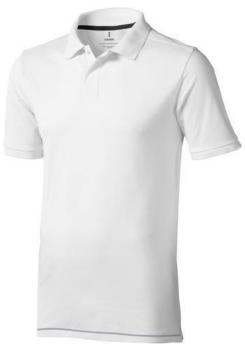

Polo shirts with a logo always get a lot of attention and can also serve as an award. The Calgary short sleeve men's polo is an excellent choice. The polo is short sleeve. The fit of the shirt is Regular Fit. The polo is made of Piqué knit of 100% Cotton, 200 g/m2. The polo shirt is a men's polo. Most of our polo shirts are available for men and women. By embroidering this polo shirt, you are choosing a particularly elegant technique for applying your logo. Polos are perfect and popular for so many occasions. So just order quickly online. In case of digital transfer it is not possible to choose white as a single logo colour on a coloured variant. Please choose transfer in this case.