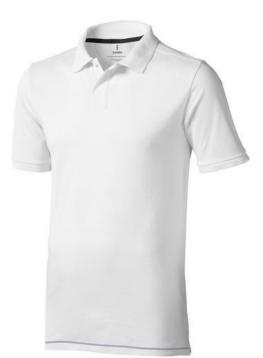

Polo shirts with a logo always get a lot of attention and can also serve as an award. The Calgary short sleeve men's polo is an excellent choice. The polo is short sleeve. The fit of the shirt is Regular Fit. The polo is made of Piqué knit of 100% Cotton, 200 g/m2. The polo shirt is a men's polo. Most of our polo shirts are available for men and women. By embroidering this polo shirt, you are choosing a particularly elegant technique for applying your logo. Polos are perfect and popular for so many occasions. So just order quickly online. In case of digital transfer it is not possible to choose white as a single logo colour on a coloured variant. Please choose transfer in this case. Calgary short sleeve men's polo 09131015