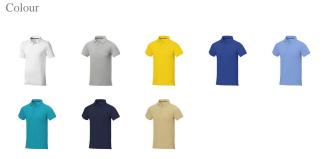

Polo shirts with a logo always get a lot of attention and can also serve as an award. The Calgary short sleeve men's polo is an excellent choice. The polo is short sleeve. The fit of the shirt is Regular Fit. The polo is made of Piqué knit of 100% Cotton, 200 g/m2. The polo shirt is a men's polo. Most of our polo shirts are available for men and women. By embroidering this polo shirt, you are choosing a particularly elegant technique for applying your logo. Polos are perfect and popular for so many occasions. So just order quickly online. In case of digital transfer it is not possible to choose white as a single logo colour on a coloured variant. Please choose transfer in this case. Calgary short sleeve men's polo 09131015