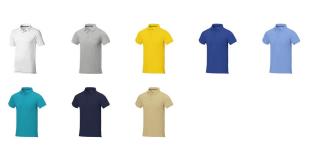

Polo shirts with a logo always get a lot of attention and can also serve as an award. The Calgary short sleeve men's polo is an excellent choice. The polo is short sleeve. The fit of the shirt is Regular Fit. The polo is made of Piqué knit of 100% Cotton, 200 g/m2. The polo shirt is a men's polo. Most of our polo shirts are available for men and women. By embroidering this polo shirt, you are choosing a particularly elegant technique for applying your logo. Polos are perfect and popular for so many occasions. So just order quickly online. In case of digital transfer it is not possible to choose white as a single logo colour on a coloured variant. Please choose transfer in this case. Colour