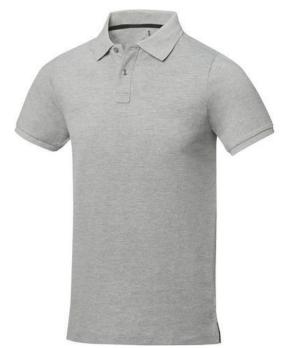

Polo shirts with a logo always get a lot of attention and can also serve as an award. The Calgary short sleeve men's polo is an excellent choice. The polo is short sleeve. The fit of the shirt is Regular Fit. The polo is made of Piqué knit of 100% Cotton, 200 g/m2. The polo shirt is a men's polo. Most of our polo shirts are available for men and women. By embroidering this polo shirt, you are choosing a particularly elegant technique for applying your logo. Polos are perfect and popular for so many occasions. So just order quickly online. In case of digital transfer it is not possible to choose white as a single logo colour on a coloured variant. Please choose transfer in this case. Colour