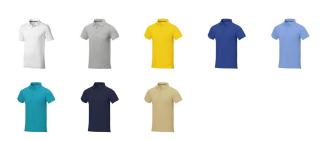

## Colour

This item in another colour? Go to igopromo.co.uk

This item is printed on the impact full front, impact upper back, left chest, right chest.

Features Brand: Elevate Life Minimum quantity: 5 Unit(s) Material: cotton Weight: 247.00 g. Dishwasher proof No