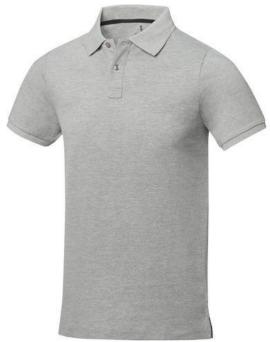

Polo shirts with a logo always get a lot of attention and can also serve as an award. The Calgary short sleeve men's polo is an excellent choice. The polo is short sleeve. The fit of the shirt is Regular Fit. The polo is made of Piqué knit of 100% Cotton, 200 g/m2. The polo shirt is a men's polo. Most of our polo shirts are available for men and women. By embroidering this polo shirt, you are choosing a particularly elegant technique for applying your logo. Polos are perfect and popular for so many occasions. So just order quickly online. In case of digital transfer it is not possible to choose white as a single logo colour on a coloured variant. Please choose transfer in this case.