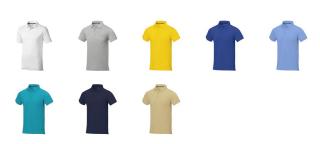

## Colour

This item in another colour? Go to igopromo.co.uk

This item is printed on the impact full front, impact upper back, left chest, right chest.