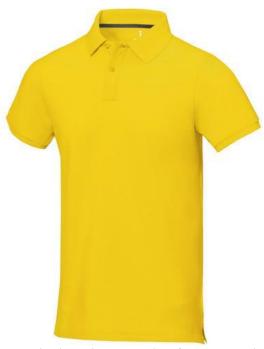

Polo shirts with a logo always get a lot of attention and can also serve as an award. The Calgary short sleeve men's polo is an excellent choice. The polo is short sleeve. The fit of the shirt is Regular Fit. The polo is made of Piqué knit of 100% Cotton, 200 g/m2. The polo shirt is a men's polo. Most of our polo shirts are available for men and women. By embroidering this polo shirt, you are choosing a particularly elegant technique for applying your logo. Polos are perfect and popular for so many occasions. So just order quickly online. In case of digital transfer it is not possible to choose white as a single logo colour on a coloured variant. Please choose transfer in this case.