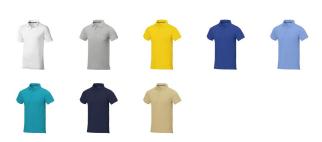

## Colour

This item in another colour? Go to igopromo.co.uk

This item is printed on the impact full front, impact upper back, left chest, right chest.