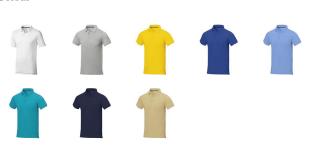

Polo shirts with a logo always get a lot of attention and can also serve as an award. The Calgary short sleeve men's polo is an excellent choice. The polo is short sleeve. The fit of the shirt is Regular Fit. The polo is made of Piqué knit of 100% Cotton, 200 g/m2. The polo shirt is a men's polo. Most of our polo shirts are available for men and women. By embroidering this polo shirt, you are choosing a particularly elegant technique for applying your logo. Polos are perfect and popular for so many occasions. So just order quickly online. In case of digital transfer it is not possible to choose white as a single logo colour on a coloured variant. Please choose transfer in this case. Colour

This item in another colour? Go to igopromo.co.uk

This item is printed on the impact full front, impact upper back, left chest, right chest.

Features Brand: Elevate Life Minimum quantity: 5 Unit(s) Material: cotton Weight: 247.00 g. Dishwasher proof No