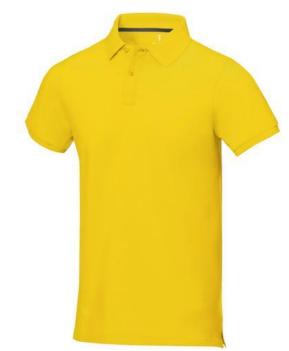

Polo shirts with a logo always get a lot of attention and can also serve as an award. The Calgary short sleeve men's polo is an excellent choice. The polo is short sleeve. The fit of the shirt is Regular Fit. The polo is made of Piqué knit of 100% Cotton, 200 g/m2. The polo shirt is a men's polo. Most of our polo shirts are available for men and women. By embroidering this polo shirt, you are choosing a particularly elegant technique for applying your logo. Polos are perfect and popular for so many occasions. So just order quickly online. In case of digital transfer it is not possible to choose white as a single logo colour on a coloured variant. Please choose transfer in this case. Colour

This item in another colour? Go to igopromo.co.uk

This item is printed on the impact full front, impact upper back, left chest, right chest.

Features Brand: Elevate Life Minimum quantity: 5 Unit(s) Material: cotton Weight: 247.00 g. Dishwasher proof No