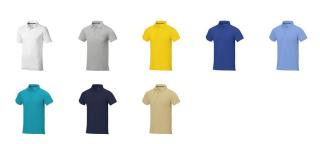

## Colour

This item in another colour? Go to igopromo.co.uk

This item is printed on the impact full front, impact upper back, left chest, right chest.

Features Brand: Elevate Life Minimum quantity: 5 Unit(s) Material: cotton Weight: 247.00 g. Dishwasher proof No