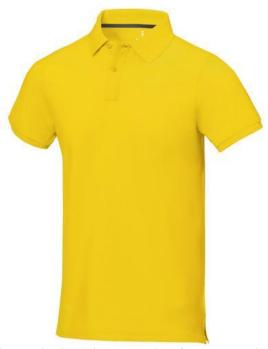

Polo shirts with a logo always get a lot of attention and can also serve as an award. The Calgary short sleeve men's polo is an excellent choice. The polo is short sleeve. The fit of the shirt is Regular Fit. The polo is made of Piqué knit of 100% Cotton, 200 g/m2. The polo shirt is a men's polo. Most of our polo shirts are available for men and women. By embroidering this polo shirt, you are choosing a particularly elegant technique for applying your logo. Polos are perfect and popular for so many occasions. So just order quickly online. In case of digital transfer it is not possible to choose white as a single logo colour on a coloured variant. Please choose transfer in this case.