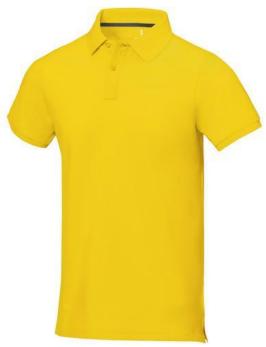

Polo shirts with a logo always get a lot of attention and can also serve as an award. The Calgary short sleeve men's polo is an excellent choice. The polo is short sleeve. The fit of the shirt is Regular Fit. The polo is made of Piqué knit of 100% Cotton, 200 g/m2. The polo shirt is a men's polo. Most of our polo shirts are available for men and women. By embroidering this polo shirt, you are choosing a particularly elegant technique for applying your logo. Polos are perfect and popular for so many occasions. So just order quickly online. In case of digital transfer it is not possible to choose white as a single logo colour on a coloured variant. Please choose transfer in this case.