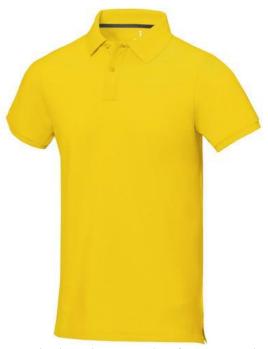

Polo shirts with a logo always get a lot of attention and can also serve as an award. The Calgary short sleeve men's polo is an excellent choice. The polo is short sleeve. The fit of the shirt is Regular Fit. The polo is made of Piqué knit of 100% Cotton, 200 g/m2. The polo shirt is a men's polo. Most of our polo shirts are available for men and women. By embroidering this polo shirt, you are choosing a particularly elegant technique for applying your logo. Polos are perfect and popular for so many occasions. So just order quickly online. In case of digital transfer it is not possible to choose white as a single logo colour on a coloured variant. Please choose transfer in this case.