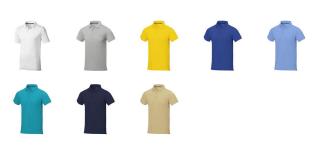

## Colour

This item in another colour? Go to igopromo.co.uk

This item is printed on the impact full front, impact upper back, left chest, right chest.

Features Brand: Elevate Life Minimum quantity: 5 Unit(s) Material: cotton Weight: 247.00 g. Dishwasher proof No