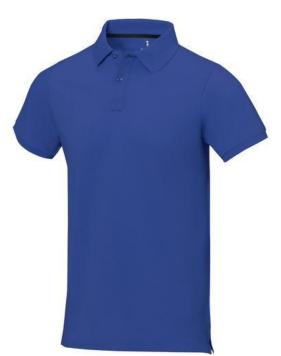

Polo shirts with a logo always get a lot of attention and can also serve as an award. The Calgary short sleeve men's polo is an excellent choice. The polo is short sleeve. The fit of the shirt is Regular Fit. The polo is made of Piqué knit of 100% Cotton, 200 g/m2. The polo shirt is a men's polo. Most of our polo shirts are available for men and women. By embroidering this polo shirt, you are choosing a particularly elegant technique for applying your logo. Polos are perfect and popular for so many occasions. So just order quickly online. In case of digital transfer it is not possible to choose white as a single logo colour on a coloured variant. Please choose transfer in this case.