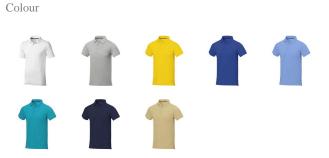

This item in another colour? Go to igopromo.co.uk

This item is printed on the impact full front, impact upper back, left chest, right chest.

Features Brand: Elevate Life Minimum quantity: 5 Unit(s) Material: cotton Weight: 247.00 g. Dishwasher proof No