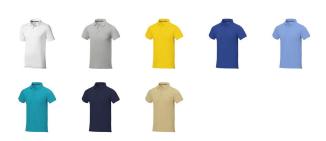

## Colour

This item in another colour? Go to igopromo.co.uk

This item is printed on the impact full front, impact upper back, left chest, right chest.

Features
Brand: Elevate Life
Minimum quantity: 5 Unit(s)
Material: cotton
Weight: 247.00 g.
Dishwasher proof No