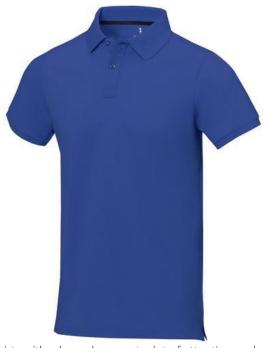

Polo shirts with a logo always get a lot of attention and can also serve as an award. The Calgary short sleeve men's polo is an excellent choice. The polo is short sleeve. The fit of the shirt is Regular Fit. The polo is made of Piqué knit of 100% Cotton, 200 g/m2. The polo shirt is a men's polo. Most of our polo shirts are available for men and women. By embroidering this polo shirt, you are choosing a particularly elegant technique for applying your logo. Polos are perfect and popular for so many occasions. So just order quickly online. In case of digital transfer it is not possible to choose white as a single logo colour on a coloured variant. Please choose transfer in this case.