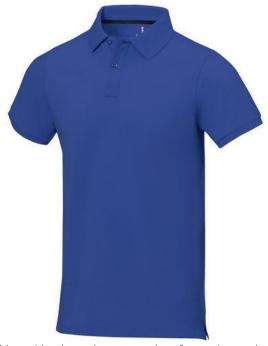

Polo shirts with a logo always get a lot of attention and can also serve as an award. The Calgary short sleeve men's polo is an excellent choice. The polo is short sleeve. The fit of the shirt is Regular Fit. The polo is made of Piqué knit of 100% Cotton, 200 g/m2. The polo shirt is a men's polo. Most of our polo shirts are available for men and women. By embroidering this polo shirt, you are choosing a particularly elegant technique for applying your logo. Polos are perfect and popular for so many occasions. So just order quickly online. In case of digital transfer it is not possible to choose white as a single logo colour on a coloured variant. Please choose transfer in this case.