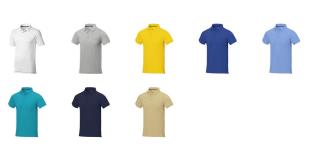

This item in another colour? Go to igopromo.co.uk

This item is printed on the impact full front, impact upper back, left chest, right chest.

Features Brand: Elevate Life Minimum quantity: 5 Unit(s) Material: cotton Weight: 247.00 g. Dishwasher proof No