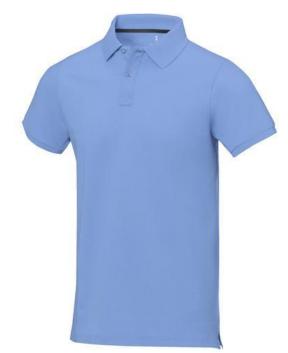

Polo shirts with a logo always get a lot of attention and can also serve as an award. The Calgary short sleeve men's polo is an excellent choice. The polo is short sleeve. The fit of the shirt is Regular Fit. The polo is made of Piqué knit of 100% Cotton, 200 g/m2. The polo shirt is a men's polo. Most of our polo shirts are available for men and women. By embroidering this polo shirt, you are choosing a particularly elegant technique for applying your logo. Polos are perfect and popular for so many occasions. So just order quickly online. In case of digital transfer it is not possible to choose white as a single logo colour on a coloured variant. Please choose transfer in this case. Colour