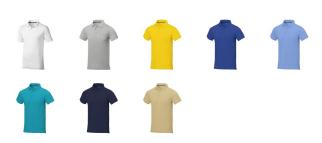

## Colour

This item in another colour? Go to igopromo.co.uk

This item is printed on the impact full front, impact upper back, left chest, right chest.