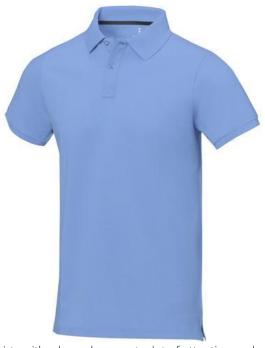

Polo shirts with a logo always get a lot of attention and can also serve as an award. The Calgary short sleeve men's polo is an excellent choice. The polo is short sleeve. The fit of the shirt is Regular Fit. The polo is made of Piqué knit of 100% Cotton, 200 g/m2. The polo shirt is a men's polo. Most of our polo shirts are available for men and women. By embroidering this polo shirt, you are choosing a particularly elegant technique for applying your logo. Polos are perfect and popular for so many occasions. So just order quickly online. In case of digital transfer it is not possible to choose white as a single logo colour on a coloured variant. Please choose transfer in this case.