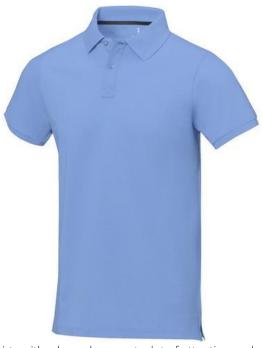

Polo shirts with a logo always get a lot of attention and can also serve as an award. The Calgary short sleeve men's polo is an excellent choice. The polo is short sleeve. The fit of the shirt is Regular Fit. The polo is made of Piqué knit of 100% Cotton, 200 g/m2. The polo shirt is a men's polo. Most of our polo shirts are available for men and women. By embroidering this polo shirt, you are choosing a particularly elegant technique for applying your logo. Polos are perfect and popular for so many occasions. So just order quickly online. In case of digital transfer it is not possible to choose white as a single logo colour on a coloured variant. Please choose transfer in this case.