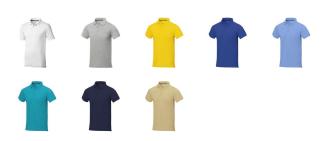

## Colour

This item in another colour? Go to igopromo.co.uk

This item is printed on the impact full front, impact upper back, left chest, right chest.

Features Brand: Elevate Life Minimum quantity: 5 Unit(s) Material: cotton Weight: 247.00 g. Dishwasher proof No