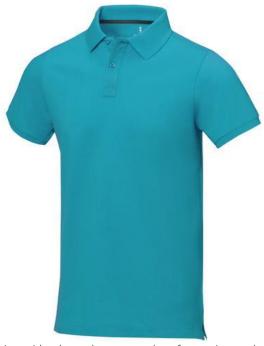

Polo shirts with a logo always get a lot of attention and can also serve as an award. The Calgary short sleeve men's polo is an excellent choice. The polo is short sleeve. The fit of the shirt is Regular Fit. The polo is made of Piqué knit of 100% Cotton, 200 g/m2. The polo shirt is a men's polo. Most of our polo shirts are available for men and women. By embroidering this polo shirt, you are choosing a particularly elegant technique for applying your logo. Polos are perfect and popular for so many occasions. So just order quickly online. In case of digital transfer it is not possible to choose white as a single logo colour on a coloured variant. Please choose transfer in this case.

## Features Brand: Elevate Life Minimum quantity: 5 Unit(s) Material: cotton Weight: 247.00 g. Dishwasher proof No

Do you have a specific question or do you want more information about this item, please call 0800 43 46 98 9