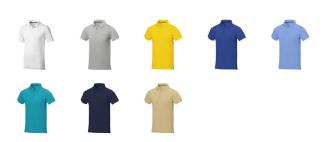

## Colour

This item in another colour? Go to igopromo.co.uk

This item is printed on the impact full front, impact upper back, left chest, right chest.