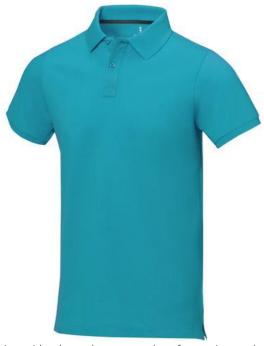

Polo shirts with a logo always get a lot of attention and can also serve as an award. The Calgary short sleeve men's polo is an excellent choice. The polo is short sleeve. The fit of the shirt is Regular Fit. The polo is made of Piqué knit of 100% Cotton, 200 g/m2. The polo shirt is a men's polo. Most of our polo shirts are available for men and women. By embroidering this polo shirt, you are choosing a particularly elegant technique for applying your logo. Polos are perfect and popular for so many occasions. So just order quickly online. In case of digital transfer it is not possible to choose white as a single logo colour on a coloured variant. Please choose transfer in this case.