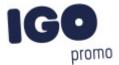

Polo shirts with a logo always get a lot of attention and can also serve as an award. The Calgary short sleeve men's polo is an excellent choice. The polo is short sleeve. The fit of the shirt is Regular Fit. The polo is made of Piqué knit of 100% Cotton, 200 g/m2. The polo shirt is a men's polo. Most of our polo shirts are available for men and women. By embroidering this polo shirt, you are choosing a particularly elegant technique for applying your logo. Polos are perfect and popular for so many occasions. So just order quickly online. In case of digital transfer it is not possible to choose white as a single logo colour on a coloured variant. Please choose transfer in this case.