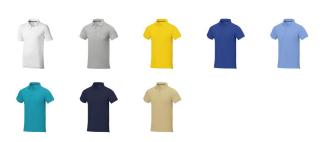

## Colour

This item in another colour? Go to igopromo.co.uk

This item is printed on the impact full front, impact upper back, left chest, right chest.