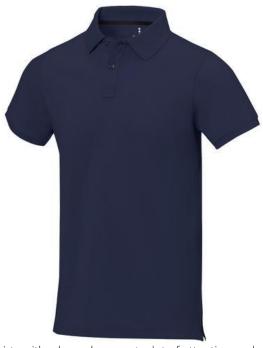

Polo shirts with a logo always get a lot of attention and can also serve as an award. The Calgary short sleeve men's polo is an excellent choice. The polo is short sleeve. The fit of the shirt is Regular Fit. The polo is made of Piqué knit of 100% Cotton, 200 g/m2. The polo shirt is a men's polo. Most of our polo shirts are available for men and women. By embroidering this polo shirt, you are choosing a particularly elegant technique for applying your logo. Polos are perfect and popular for so many occasions. So just order quickly online. In case of digital transfer it is not possible to choose white as a single logo colour on a coloured variant. Please choose transfer in this case.