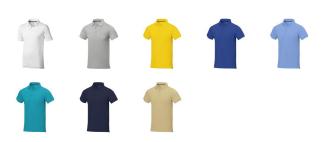

## Colour

This item in another colour? Go to igopromo.co.uk

This item is printed on the impact full front, impact upper back, left chest, right chest.

Features Brand: Elevate Life Minimum quantity: 5 Unit(s) Material: cotton Weight: 247.00 g. Dishwasher proof No