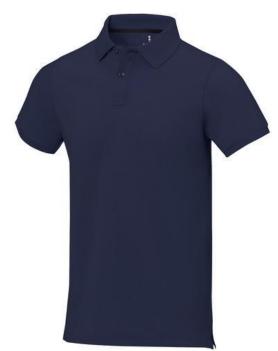

Polo shirts with a logo always get a lot of attention and can also serve as an award. The Calgary short sleeve men's polo is an excellent choice. The polo is short sleeve. The fit of the shirt is Regular Fit. The polo is made of Piqué knit of 100% Cotton, 200 g/m2. The polo shirt is a men's polo. Most of our polo shirts are available for men and women. By embroidering this polo shirt, you are choosing a particularly elegant technique for applying your logo. Polos are perfect and popular for so many occasions. So just order quickly online. In case of digital transfer it is not possible to choose white as a single logo colour on a coloured variant. Please choose transfer in this case. Colour