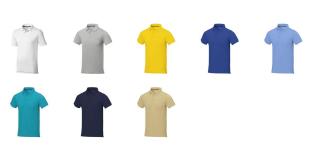

Polo shirts with a logo always get a lot of attention and can also serve as an award. The Calgary short sleeve men's polo is an excellent choice. The polo is short sleeve. The fit of the shirt is Regular Fit. The polo is made of Piqué knit of 100% Cotton, 200 g/m2. The polo shirt is a men's polo. Most of our polo shirts are available for men and women. By embroidering this polo shirt, you are choosing a particularly elegant technique for applying your logo. Polos are perfect and popular for so many occasions. So just order quickly online. In case of digital transfer it is not possible to choose white as a single logo colour on a coloured variant. Please choose transfer in this case. Colour