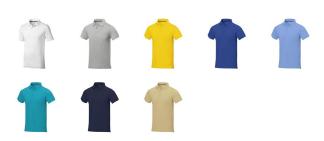

## Colour

This item in another colour? Go to igopromo.co.uk

This item is printed on the impact full front, impact upper back, left chest, right chest.