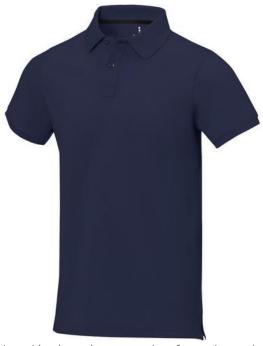

Polo shirts with a logo always get a lot of attention and can also serve as an award. The Calgary short sleeve men's polo is an excellent choice. The polo is short sleeve. The fit of the shirt is Regular Fit. The polo is made of Piqué knit of 100% Cotton, 200 g/m2. The polo shirt is a men's polo. Most of our polo shirts are available for men and women. By embroidering this polo shirt, you are choosing a particularly elegant technique for applying your logo. Polos are perfect and popular for so many occasions. So just order quickly online. In case of digital transfer it is not possible to choose white as a single logo colour on a coloured variant. Please choose transfer in this case.