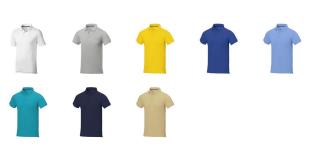

Polo shirts with a logo always get a lot of attention and can also serve as an award. The Calgary short sleeve men's polo is an excellent choice. The polo is short sleeve. The fit of the shirt is Regular Fit. The polo is made of Piqué knit of 100% Cotton, 200 g/m2. The polo shirt is a men's polo. Most of our polo shirts are available for men and women. By embroidering this polo shirt, you are choosing a particularly elegant technique for applying your logo. Polos are perfect and popular for so many occasions. So just order quickly online. In case of digital transfer it is not possible to choose white as a single logo colour on a coloured variant. Please choose transfer in this case. Colour