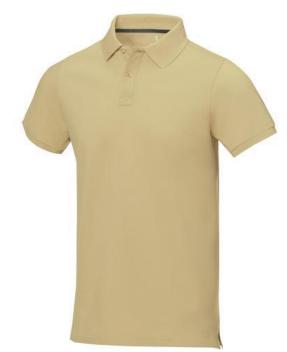

Polo shirts with a logo always get a lot of attention and can also serve as an award. The Calgary short sleeve men's polo is an excellent choice. The polo is short sleeve. The fit of the shirt is Regular Fit. The polo is made of Piqué knit of 100% Cotton, 200 g/m2. The polo shirt is a men's polo. Most of our polo shirts are available for men and women. By embroidering this polo shirt, you are choosing a particularly elegant technique for applying your logo. Polos are perfect and popular for so many occasions. So just order quickly online. In case of digital transfer it is not possible to choose white as a single logo colour on a coloured variant. Please choose transfer in this case. Colour