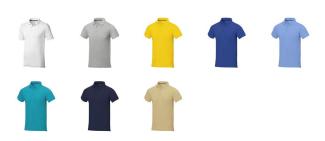

## Colour

This item in another colour? Go to igopromo.co.uk

This item is printed on the impact full front, impact upper back, left chest, right chest.