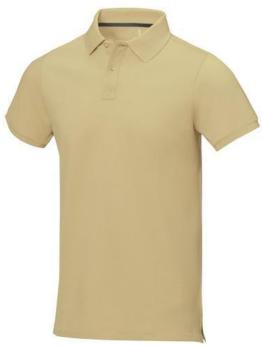

Polo shirts with a logo always get a lot of attention and can also serve as an award. The Calgary short sleeve men's polo is an excellent choice. The polo is short sleeve. The fit of the shirt is Regular Fit. The polo is made of Piqué knit of 100% Cotton, 200 g/m2. The polo shirt is a men's polo. Most of our polo shirts are available for men and women. By embroidering this polo shirt, you are choosing a particularly elegant technique for applying your logo. Polos are perfect and popular for so many occasions. So just order quickly online. In case of digital transfer it is not possible to choose white as a single logo colour on a coloured variant. Please choose transfer in this case.