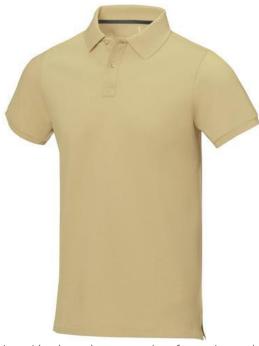

Polo shirts with a logo always get a lot of attention and can also serve as an award. The Calgary short sleeve men's polo is an excellent choice. The polo is short sleeve. The fit of the shirt is Regular Fit. The polo is made of Piqué knit of 100% Cotton, 200 g/m2. The polo shirt is a men's polo. Most of our polo shirts are available for men and women. By embroidering this polo shirt, you are choosing a particularly elegant technique for applying your logo. Polos are perfect and popular for so many occasions. So just order quickly online. In case of digital transfer it is not possible to choose white as a single logo colour on a coloured variant. Please choose transfer in this case.

## Features Brand: Elevate Life Minimum quantity: 5 Unit(s) Material: cotton Weight: 247.00 g. Dishwasher proof No

Do you have a specific question or do you want more information about this item, please call 0800 43 46 98 9