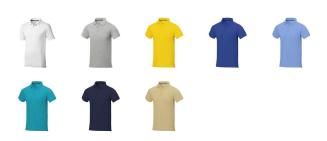

## Colour

This item in another colour? Go to igopromo.co.uk

This item is printed on the impact full front, impact upper back, left chest, right chest.