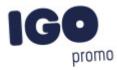

Polo shirts with a logo always get a lot of attention and can also serve as an award. The Calgary short sleeve men's polo is an excellent choice. The polo is short sleeve. The fit of the shirt is Regular Fit. The polo is made of Piqué knit of 100% Cotton, 200 g/m2. The polo shirt is a men's polo. Most of our polo shirts are available for men and women. By embroidering this polo shirt, you are choosing a particularly elegant technique for applying your logo. Polos are perfect and popular for so many occasions. So just order quickly online. In case of digital transfer it is not possible to choose white as a single logo colour on a coloured variant. Please choose transfer in this case. Colour