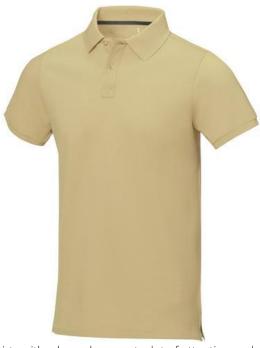

Polo shirts with a logo always get a lot of attention and can also serve as an award. The Calgary short sleeve men's polo is an excellent choice. The polo is short sleeve. The fit of the shirt is Regular Fit. The polo is made of Piqué knit of 100% Cotton, 200 g/m2. The polo shirt is a men's polo. Most of our polo shirts are available for men and women. By embroidering this polo shirt, you are choosing a particularly elegant technique for applying your logo. Polos are perfect and popular for so many occasions. So just order quickly online. In case of digital transfer it is not possible to choose white as a single logo colour on a coloured variant. Please choose transfer in this case.