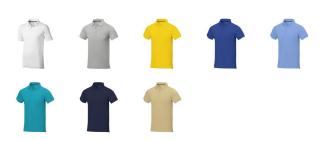

## Colour

This item in another colour? Go to igopromo.co.uk

This item is printed on the impact full front, impact upper back, left chest, right chest.