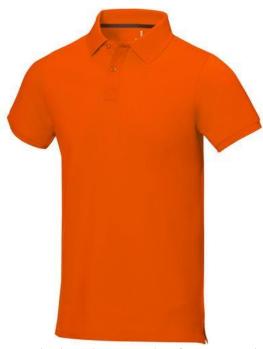

Polo shirts with a logo always get a lot of attention and can also serve as an award. The Calgary short sleeve men's polo is an excellent choice. The polo is short sleeve. The fit of the shirt is Regular Fit. The polo is made of Piqué knit of 100% Cotton, 200 g/m2. The polo shirt is a men's polo. Most of our polo shirts are available for men and women. By embroidering this polo shirt, you are choosing a particularly elegant technique for applying your logo. Polos are perfect and popular for so many occasions. So just order quickly online. In case of digital transfer it is not possible to choose white as a single logo colour on a coloured variant. Please choose transfer in this case.