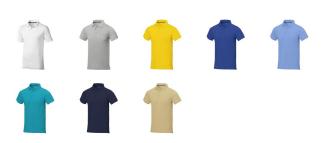

## Colour

This item in another colour? Go to igopromo.co.uk

This item is printed on the impact full front, impact upper back, left chest, right chest.