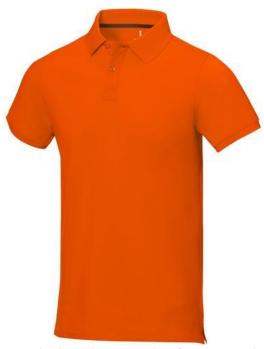

Polo shirts with a logo always get a lot of attention and can also serve as an award. The Calgary short sleeve men's polo is an excellent choice. The polo is short sleeve. The fit of the shirt is Regular Fit. The polo is made of Piqué knit of 100% Cotton, 200 g/m2. The polo shirt is a men's polo. Most of our polo shirts are available for men and women. By embroidering this polo shirt, you are choosing a particularly elegant technique for applying your logo. Polos are perfect and popular for so many occasions. So just order quickly online. In case of digital transfer it is not possible to choose white as a single logo colour on a coloured variant. Please choose transfer in this case.