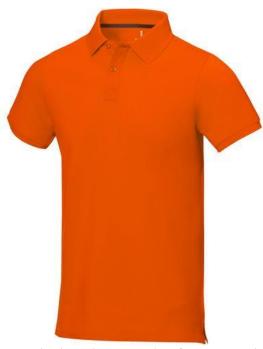

Polo shirts with a logo always get a lot of attention and can also serve as an award. The Calgary short sleeve men's polo is an excellent choice. The polo is short sleeve. The fit of the shirt is Regular Fit. The polo is made of Piqué knit of 100% Cotton, 200 g/m2. The polo shirt is a men's polo. Most of our polo shirts are available for men and women. By embroidering this polo shirt, you are choosing a particularly elegant technique for applying your logo. Polos are perfect and popular for so many occasions. So just order quickly online. In case of digital transfer it is not possible to choose white as a single logo colour on a coloured variant. Please choose transfer in this case.

## Colour

This item in another colour? Go to igopromo.co.uk

This item is printed on the impact full front, impact upper back, left chest, right chest.

Features Brand: Elevate Life Minimum quantity: 5 Unit(s) Material: cotton Weight: 247.00 g. Dishwasher proof No