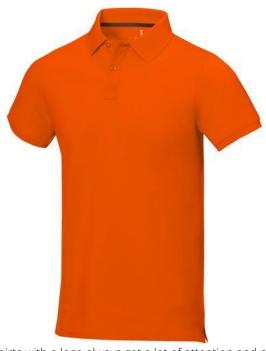

Polo shirts with a logo always get a lot of attention and can also serve as an award. The Calgary short sleeve men's polo is an excellent choice. The polo is short sleeve. The fit of the shirt is Regular Fit. The polo is made of Piqué knit of 100% Cotton, 200 g/m2. The polo shirt is a men's polo. Most of our polo shirts are available for men and women. By embroidering this polo shirt, you are choosing a particularly elegant technique for applying your logo. Polos are perfect and popular for so many occasions. So just order quickly online. In case of digital transfer it is not possible to choose white as a single logo colour on a coloured variant. Please choose transfer in this case.