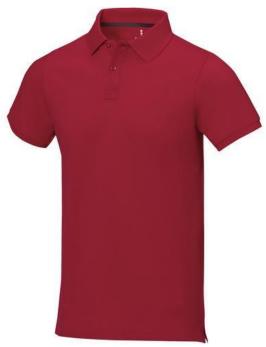

Polo shirts with a logo always get a lot of attention and can also serve as an award. The Calgary short sleeve men's polo is an excellent choice. The polo is short sleeve. The fit of the shirt is Regular Fit. The polo is made of Piqué knit of 100% Cotton, 200 g/m2. The polo shirt is a men's polo. Most of our polo shirts are available for men and women. By embroidering this polo shirt, you are choosing a particularly elegant technique for applying your logo. Polos are perfect and popular for so many occasions. So just order quickly online. In case of digital transfer it is not possible to choose white as a single logo colour on a coloured variant. Please choose transfer in this case.