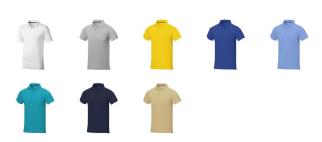

## Colour

This item in another colour? Go to igopromo.co.uk

This item is printed on the impact full front, impact upper back, left chest, right chest.

Features Brand: Elevate Life Minimum quantity: 5 Unit(s) Material: cotton Weight: 247.00 g. Dishwasher proof No