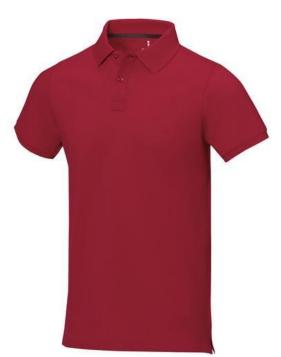

Polo shirts with a logo always get a lot of attention and can also serve as an award. The Calgary short sleeve men's polo is an excellent choice. The polo is short sleeve. The fit of the shirt is Regular Fit. The polo is made of Piqué knit of 100% Cotton, 200 g/m2. The polo shirt is a men's polo. Most of our polo shirts are available for men and women. By embroidering this polo shirt, you are choosing a particularly elegant technique for applying your logo. Polos are perfect and popular for so many occasions. So just order quickly online. In case of digital transfer it is not possible to choose white as a single logo colour on a coloured variant. Please choose transfer in this case.