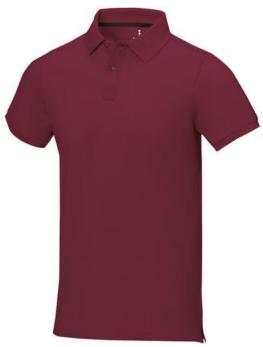

Polo shirts with a logo always get a lot of attention and can also serve as an award. The Calgary short sleeve men's polo is an excellent choice. The polo is short sleeve. The fit of the shirt is Regular Fit. The polo is made of Piqué knit of 100% Cotton, 200 g/m2. The polo shirt is a men's polo. Most of our polo shirts are available for men and women. By embroidering this polo shirt, you are choosing a particularly elegant technique for applying your logo. Polos are perfect and popular for so many occasions. So just order quickly online. In case of digital transfer it is not possible to choose white as a single logo colour on a coloured variant. Please choose transfer in this case.

## Colour

This item in another colour? Go to igopromo.co.uk

This item is printed on the impact full front, impact upper back, left chest, right chest.

Features Brand: Elevate Life Minimum quantity: 5 Unit(s) Material: cotton Weight: 247.00 g. Dishwasher proof No