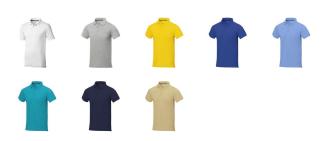

## Colour

This item in another colour? Go to igopromo.co.uk

This item is printed on the impact full front, impact upper back, left chest, right chest.

Features Brand: Elevate Life Minimum quantity: 5 Unit(s) Material: cotton Weight: 247.00 g. Dishwasher proof No