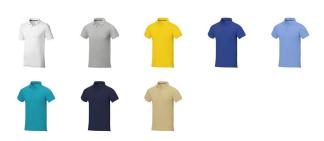

## Colour

This item in another colour? Go to igopromo.co.uk

This item is printed on the impact full front, impact upper back, left chest, right chest.

Features Brand: Elevate Life Minimum quantity: 5 Unit(s) Material: cotton Weight: 247.00 g. Dishwasher proof No