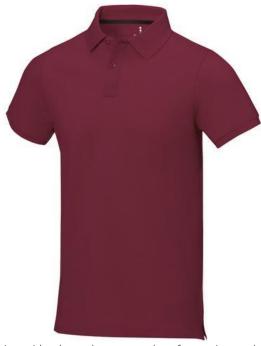

Polo shirts with a logo always get a lot of attention and can also serve as an award. The Calgary short sleeve men's polo is an excellent choice. The polo is short sleeve. The fit of the shirt is Regular Fit. The polo is made of Piqué knit of 100% Cotton, 200 g/m2. The polo shirt is a men's polo. Most of our polo shirts are available for men and women. By embroidering this polo shirt, you are choosing a particularly elegant technique for applying your logo. Polos are perfect and popular for so many occasions. So just order quickly online. In case of digital transfer it is not possible to choose white as a single logo colour on a coloured variant. Please choose transfer in this case.