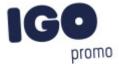

Polo shirts with a logo always get a lot of attention and can also serve as an award. The Calgary short sleeve men's polo is an excellent choice. The polo is short sleeve. The fit of the shirt is Regular Fit. The polo is made of Piqué knit of 100% Cotton, 200 g/m2. The polo shirt is a men's polo. Most of our polo shirts are available for men and women. By embroidering this polo shirt, you are choosing a particularly elegant technique for applying your logo. Polos are perfect and popular for so many occasions. So just order quickly online. In case of digital transfer it is not possible to choose white as a single logo colour on a coloured variant. Please choose transfer in this case.