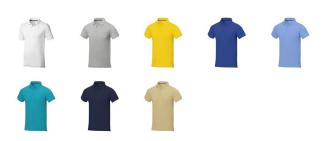

## Colour

This item in another colour? Go to igopromo.co.uk

This item is printed on the impact full front, impact upper back, left chest, right chest.

Features Brand: Elevate Life Minimum quantity: 5 Unit(s) Material: cotton Weight: 247.00 g. Dishwasher proof No