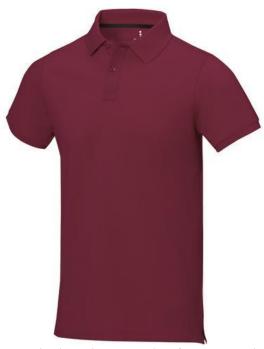

Polo shirts with a logo always get a lot of attention and can also serve as an award. The Calgary short sleeve men's polo is an excellent choice. The polo is short sleeve. The fit of the shirt is Regular Fit. The polo is made of Piqué knit of 100% Cotton, 200 g/m2. The polo shirt is a men's polo. Most of our polo shirts are available for men and women. By embroidering this polo shirt, you are choosing a particularly elegant technique for applying your logo. Polos are perfect and popular for so many occasions. So just order quickly online. In case of digital transfer it is not possible to choose white as a single logo colour on a coloured variant. Please choose transfer in this case.