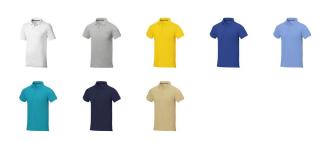

## Colour

This item in another colour? Go to igopromo.co.uk

This item is printed on the impact full front, impact upper back, left chest, right chest.

Features Brand: Elevate Life Minimum quantity: 5 Unit(s) Material: cotton Weight: 247.00 g. Dishwasher proof No