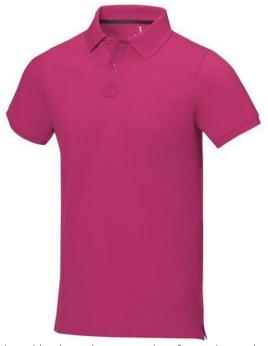

Polo shirts with a logo always get a lot of attention and can also serve as an award. The Calgary short sleeve men's polo is an excellent choice. The polo is short sleeve. The fit of the shirt is Regular Fit. The polo is made of Piqué knit of 100% Cotton, 200 g/m2. The polo shirt is a men's polo. Most of our polo shirts are available for men and women. By embroidering this polo shirt, you are choosing a particularly elegant technique for applying your logo. Polos are perfect and popular for so many occasions. So just order quickly online. In case of digital transfer it is not possible to choose white as a single logo colour on a coloured variant. Please choose transfer in this case.