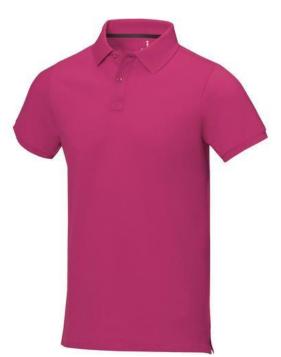

Polo shirts with a logo always get a lot of attention and can also serve as an award. The Calgary short sleeve men's polo is an excellent choice. The polo is short sleeve. The fit of the shirt is Regular Fit. The polo is made of Piqué knit of 100% Cotton, 200 g/m2. The polo shirt is a men's polo. Most of our polo shirts are available for men and women. By embroidering this polo shirt, you are choosing a particularly elegant technique for applying your logo. Polos are perfect and popular for so many occasions. So just order quickly online. In case of digital transfer it is not possible to choose white as a single logo colour on a coloured variant. Please choose transfer in this case.