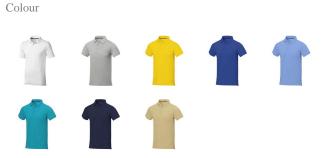

This item in another colour? Go to igopromo.co.uk

This item is printed on the impact full front, impact upper back, left chest, right chest.

Features Brand: Elevate Life Minimum quantity: 5 Unit(s) Material: cotton Weight: 247.00 g. Dishwasher proof No