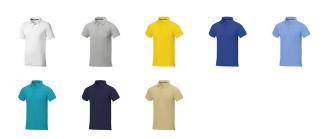

## Colour

This item in another colour? Go to igopromo.co.uk

This item is printed on the impact full front, impact upper back, left chest, right chest.