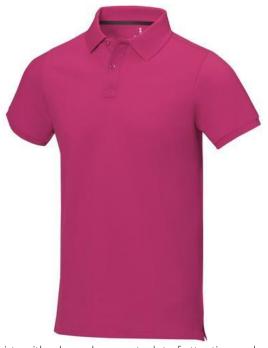

Polo shirts with a logo always get a lot of attention and can also serve as an award. The Calgary short sleeve men's polo is an excellent choice. The polo is short sleeve. The fit of the shirt is Regular Fit. The polo is made of Piqué knit of 100% Cotton, 200 g/m2. The polo shirt is a men's polo. Most of our polo shirts are available for men and women. By embroidering this polo shirt, you are choosing a particularly elegant technique for applying your logo. Polos are perfect and popular for so many occasions. So just order quickly online. In case of digital transfer it is not possible to choose white as a single logo colour on a coloured variant. Please choose transfer in this case.