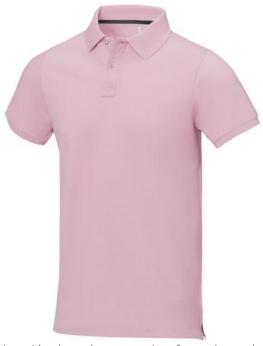

Polo shirts with a logo always get a lot of attention and can also serve as an award. The Calgary short sleeve men's polo is an excellent choice. The polo is short sleeve. The fit of the shirt is Regular Fit. The polo is made of Piqué knit of 100% Cotton, 200 g/m2. The polo shirt is a men's polo. Most of our polo shirts are available for men and women. By embroidering this polo shirt, you are choosing a particularly elegant technique for applying your logo. Polos are perfect and popular for so many occasions. So just order quickly online. In case of digital transfer it is not possible to choose white as a single logo colour on a coloured variant. Please choose transfer in this case.