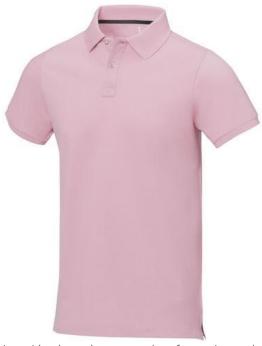

Polo shirts with a logo always get a lot of attention and can also serve as an award. The Calgary short sleeve men's polo is an excellent choice. The polo is short sleeve. The fit of the shirt is Regular Fit. The polo is made of Piqué knit of 100% Cotton, 200 g/m2. The polo shirt is a men's polo. Most of our polo shirts are available for men and women. By embroidering this polo shirt, you are choosing a particularly elegant technique for applying your logo. Polos are perfect and popular for so many occasions. So just order quickly online. In case of digital transfer it is not possible to choose white as a single logo colour on a coloured variant. Please choose transfer in this case.