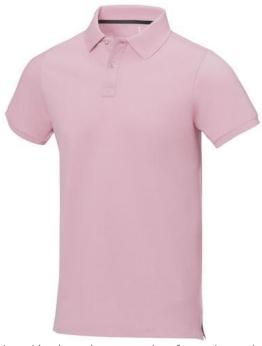

Polo shirts with a logo always get a lot of attention and can also serve as an award. The Calgary short sleeve men's polo is an excellent choice. The polo is short sleeve. The fit of the shirt is Regular Fit. The polo is made of Piqué knit of 100% Cotton, 200 g/m2. The polo shirt is a men's polo. Most of our polo shirts are available for men and women. By embroidering this polo shirt, you are choosing a particularly elegant technique for applying your logo. Polos are perfect and popular for so many occasions. So just order quickly online. In case of digital transfer it is not possible to choose white as a single logo colour on a coloured variant. Please choose transfer in this case.

## Colour

This item in another colour? Go to igopromo.co.uk

This item is printed on the impact full front, impact upper back, left chest, right chest.

Features Brand: Elevate Life Minimum quantity: 5 Unit(s) Material: cotton Weight: 247.00 g. Dishwasher proof No