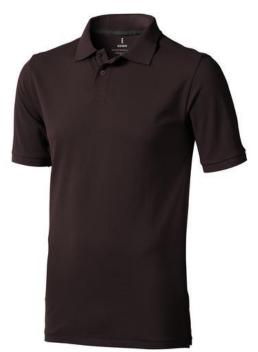

Polo shirts with a logo always get a lot of attention and can also serve as an award. The Calgary short sleeve men's polo is an excellent choice. The polo is short sleeve. The fit of the shirt is Regular Fit. The polo is made of Piqué knit of 100% Cotton, 200 g/m2. The polo shirt is a men's polo. Most of our polo shirts are available for men and women. By embroidering this polo shirt, you are choosing a particularly elegant technique for applying your logo. Polos are perfect and popular for so many occasions. So just order quickly online. In case of digital transfer it is not possible to choose white as a single logo colour on a coloured variant. Please choose transfer in this case. Colour