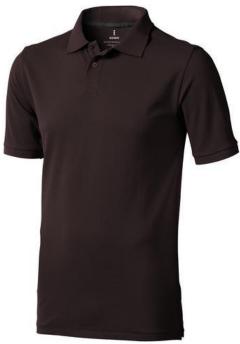

Polo shirts with a logo always get a lot of attention and can also serve as an award. The Calgary short sleeve men's polo is an excellent choice. The polo is short sleeve. The fit of the shirt is Regular Fit. The polo is made of Piqué knit of 100% Cotton, 200 g/m2. The polo shirt is a men's polo. Most of our polo shirts are available for men and women. By embroidering this polo shirt, you are choosing a particularly elegant technique for applying your logo. Polos are perfect and popular for so many occasions. So just order quickly online. In case of digital transfer it is not possible to choose white as a single logo colour on a coloured variant. Please choose transfer in this case.