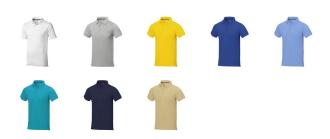

## Colour

This item in another colour? Go to igopromo.co.uk

This item is printed on the impact full front, impact upper back, left chest, right chest.

Features Brand: Elevate Life Minimum quantity: 5 Unit(s) Material: cotton Weight: 247.00 g. Dishwasher proof No