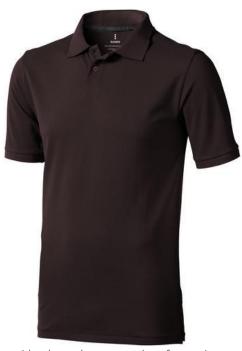

Polo shirts with a logo always get a lot of attention and can also serve as an award. The Calgary short sleeve men's polo is an excellent choice. The polo is short sleeve. The fit of the shirt is Regular Fit. The polo is made of Piqué knit of 100% Cotton, 200 g/m2. The polo shirt is a men's polo. Most of our polo shirts are available for men and women. By embroidering this polo shirt, you are choosing a particularly elegant technique for applying your logo. Polos are perfect and popular for so many occasions. So just order quickly online. In case of digital transfer it is not possible to choose white as a single logo colour on a coloured variant. Please choose transfer in this case.

## Colour

This item in another colour? Go to igopromo.co.uk

This item is printed on the impact full front, impact upper back, left chest, right chest.

Features Brand: Elevate Life Minimum quantity: 5 Unit(s) Material: cotton Weight: 247.00 g. Dishwasher proof No