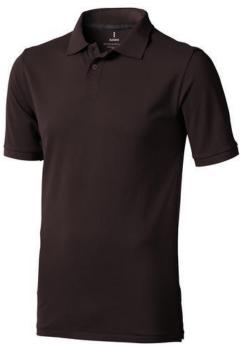

Polo shirts with a logo always get a lot of attention and can also serve as an award. The Calgary short sleeve men's polo is an excellent choice. The polo is short sleeve. The fit of the shirt is Regular Fit. The polo is made of Piqué knit of 100% Cotton, 200 g/m2. The polo shirt is a men's polo. Most of our polo shirts are available for men and women. By embroidering this polo shirt, you are choosing a particularly elegant technique for applying your logo. Polos are perfect and popular for so many occasions. So just order quickly online. In case of digital transfer it is not possible to choose white as a single logo colour on a coloured variant. Please choose transfer in this case.