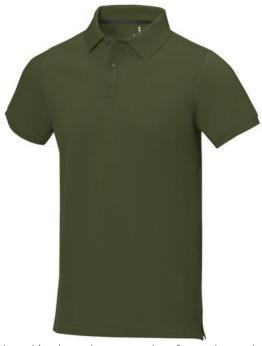

Polo shirts with a logo always get a lot of attention and can also serve as an award. The Calgary short sleeve men's polo is an excellent choice. The polo is short sleeve. The fit of the shirt is Regular Fit. The polo is made of Piqué knit of 100% Cotton, 200 g/m2. The polo shirt is a men's polo. Most of our polo shirts are available for men and women. By embroidering this polo shirt, you are choosing a particularly elegant technique for applying your logo. Polos are perfect and popular for so many occasions. So just order quickly online. In case of digital transfer it is not possible to choose white as a single logo colour on a coloured variant. Please choose transfer in this case.

## Colour

This item in another colour? Go to igopromo.co.uk

This item is printed on the impact full front, impact upper back, left chest, right chest.

Features Brand: Elevate Life Minimum quantity: 5 Unit(s) Material: cotton Weight: 247.00 g. Dishwasher proof No