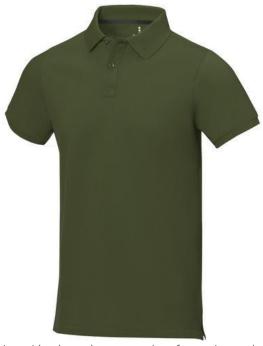

Polo shirts with a logo always get a lot of attention and can also serve as an award. The Calgary short sleeve men's polo is an excellent choice. The polo is short sleeve. The fit of the shirt is Regular Fit. The polo is made of Piqué knit of 100% Cotton, 200 g/m2. The polo shirt is a men's polo. Most of our polo shirts are available for men and women. By embroidering this polo shirt, you are choosing a particularly elegant technique for applying your logo. Polos are perfect and popular for so many occasions. So just order quickly online. In case of digital transfer it is not possible to choose white as a single logo colour on a coloured variant. Please choose transfer in this case.