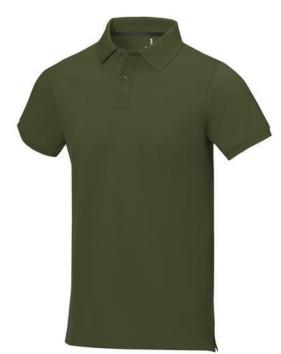

Polo shirts with a logo always get a lot of attention and can also serve as an award. The Calgary short sleeve men's polo is an excellent choice. The polo is short sleeve. The fit of the shirt is Regular Fit. The polo is made of Piqué knit of 100% Cotton, 200 g/m2. The polo shirt is a men's polo. Most of our polo shirts are available for men and women. By embroidering this polo shirt, you are choosing a particularly elegant technique for applying your logo. Polos are perfect and popular for so many occasions. So just order quickly online. In case of digital transfer it is not possible to choose white as a single logo colour on a coloured variant. Please choose transfer in this case. Colour