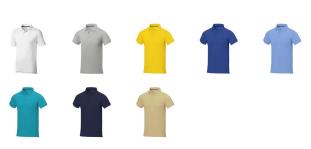

This item in another colour? Go to igopromo.co.uk

This item is printed on the impact full front, impact upper back, left chest, right chest.

Features Brand: Elevate Life Minimum quantity: 5 Unit(s) Material: cotton Weight: 247.00 g. Dishwasher proof No